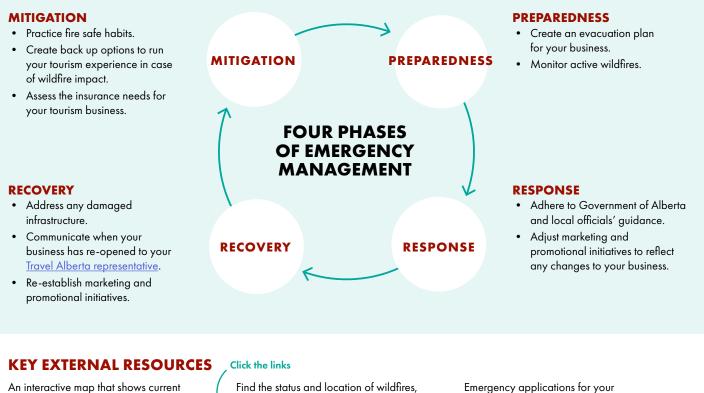

## TOURISM OPERATOR'S GUIDE TO Wildfire Response

What can you do to prepare your tourism business for wildfire season? Wildfire season officially begins March 1 and runs until October 31. Read below for some of the actions to consider taking during the four phases of emergency management to protect your tourism business in the event of a wildfire.